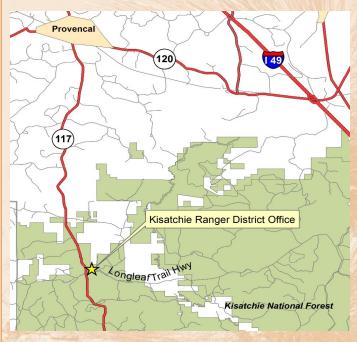

## Directions:

The Kisatchie Ranger District Headquarters is located on LA Hwy 117, about 25 miles north of Leesville, LA and 12 miles south of Provencal, LA.

The physical address for GPS purposes is:

229 Dogwood Park Rd Provencal, LA 71468